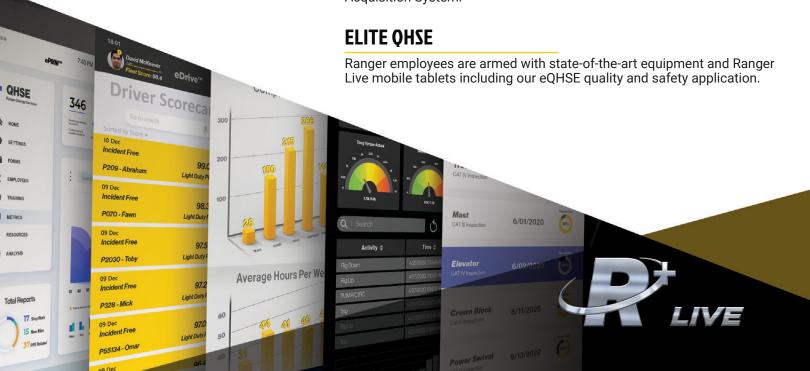

#### **ELITE SYSTEMS**

Our Ranger Live mobile platform offers our customers a Portal and Operations Control Center for real-time job monitoring of the eRIGS Data Acquisition System.